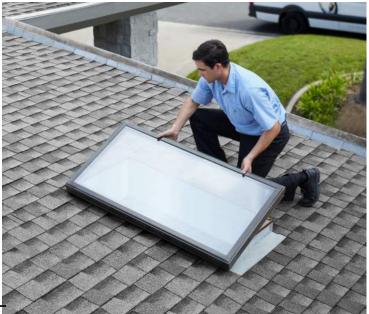

We install your new skylight.

As soon as your order is ready, we come to your home, remove your old skylight, and install your brand new one. Boom. Done.

Call now to set up your free consultation.