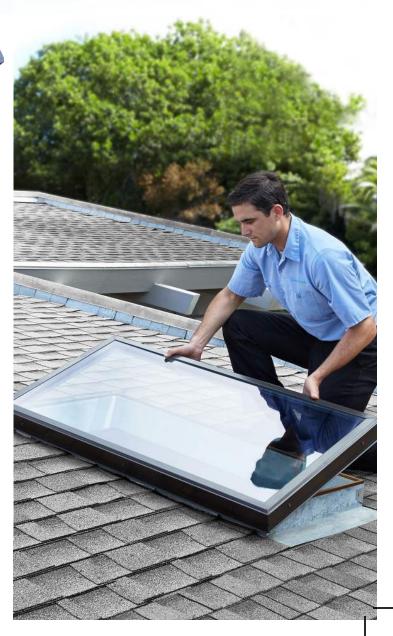

# With Solatube Home, replacing your old skylight is simpler than ever.

You call. We answer.

We have a team of skylight experts standing by to take your call.

We measure. You choose.

Our certified installation consultant visits your home to evaluate your existing skylight and help you choose your replacement skylight.