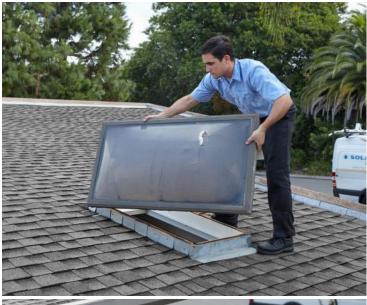

We install your new skylight.

As soon as your order is ready, we come to your home, remove your old skylight, and install your brand new one. Boom. Done.

Call now to set up your free consultation.