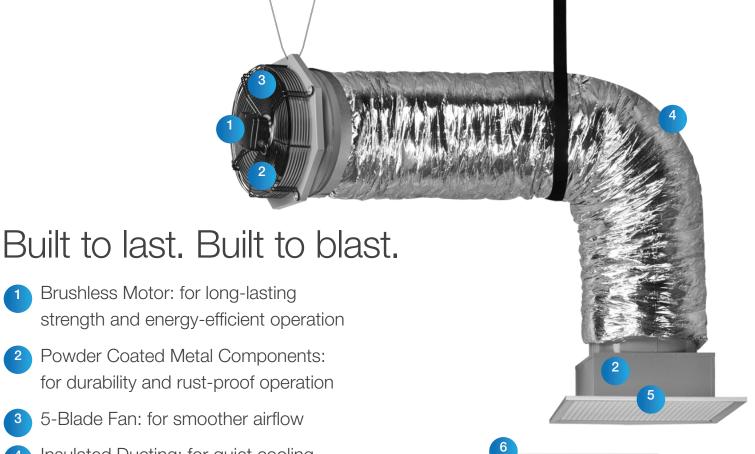

- Brushless Motor: for long-lasting
- Powder Coated Metal Components: for durability and rust-proof operation
- 5-Blade Fan: for smoother airflow
- Insulated Ducting: for quiet cooling
- No Visible Vent Fasteners: for a clean and modern look
- Easily Removable & Dishwasher-Safe Intake Grill: for quick and easy cleaning