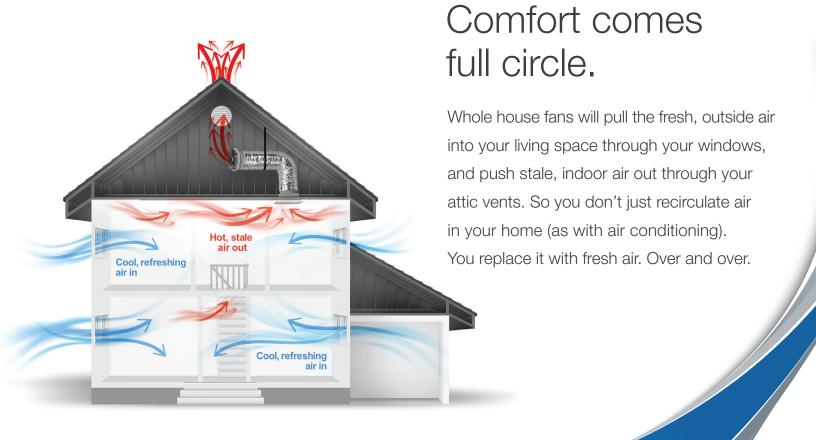

Hot, stale air out.

## Cooler and fresher. All day. All summer.

During the warmer months, using the Solatube Whole House Fan not only cools the air in your house, but also the structure and contents. This helps cool the home and attic by up to 30 degrees, and sometimes more, allowing them to stay much cooler the following day (the principle of Thermal Mass Cooling). So overall costs to keep the home cool are dramatically reduced, especially as compared to air conditioning.

### Cleaner winter air. Healthier home.

During the colder months, the air you seal in your home tends to get stale and full of impurities and odors. (Sorry, it's true.) Solatube's Whole House Fan can quickly move that dirty air out of your house and replace it with clean, fresh air. (So quickly that it won't even make your house cold.) This means you and your family stay healthier and feel better throughout the season.