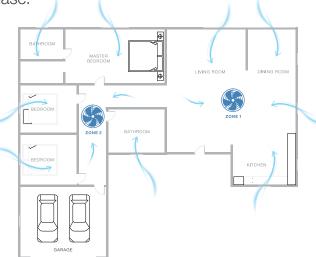

# Fresh solutions for your home.

We have four models that can be used alone or combined to cover all the zones in your house. Our Certified Installation Consultants can help you choose the right configurations with a free in-home consultation, with absolutely no obligation to purchase.