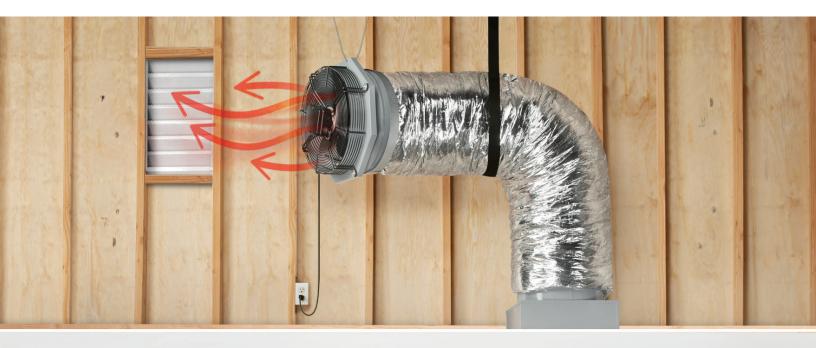

Hot, stale air out.









## Cooler and fresher. All day. All summer.

During the warmer months, using the Solatube Whole House Fan not only cools the air in your house, but also the structure and contents. This helps cool the home and attic by up to 30 degrees, and sometimes more, allowing them to stay much cooler the following day (the principle of Thermal Mass Cooling). So overall costs to keep the home cool are dramatically reduced, especially as compared to air conditioning.



### Cleaner winter air. Healthier home.

During the colder months, the air you seal in your home tends to get stale and full of impurities and odors. (Sorry, it's true.) Solatube's Whole House Fan can quickly move that dirty air out of your house and replace it with clean, fresh air. (So quickly that it wo