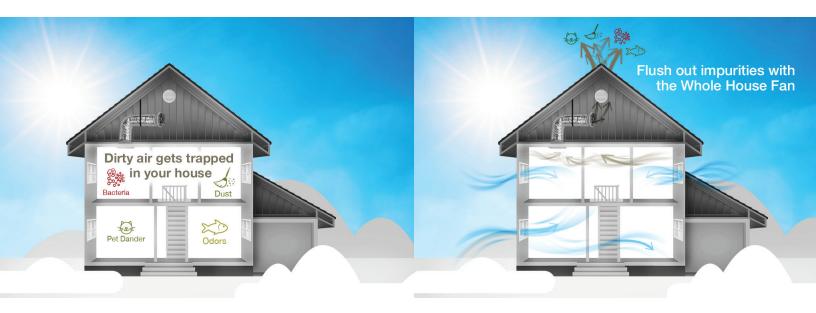

### Cleaner winter air. Healthier home.

During the colder months, the air you seal in your home tends to get stale and full of impurities and odors. (Sorry, it's true.) Solatube's Whole House Fan can quickly move that dirty air out of your house and replace it with clean, fresh air. (So quickly that it won't even make your house cold.) This means you and your family stay healthier and feel better throughout the season.