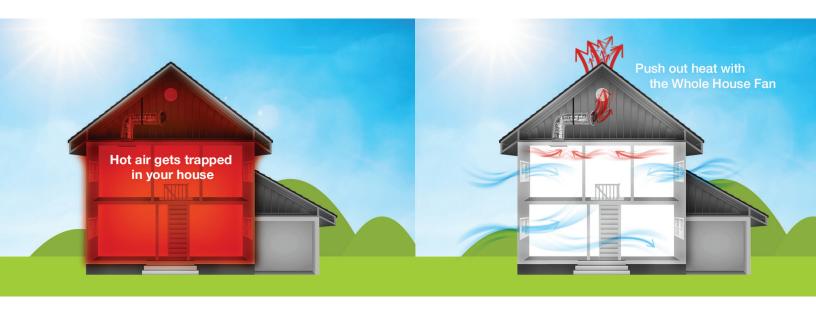

## Cooler and fresher. All day. All summer.

During the warmer months, using the Solatube Whole House Fan not only cools the air in your house, but also the structure and contents. This helps cool the home and attic by up to 30 degrees, and sometimes more, allowing them to stay much cooler the following day (the principle of Thermal Mass Cooling). So overall costs to keep the home cool are dramatically reduced, especially as compared to air conditioning.

### Cleaner winter air. Healthier home.

During the colder months, the air you seal in your home tends to get stale and full of impurities and odors. (Sorry, it's true.) Solatube's Whole House Fan can quickly move that dirty air out of your house and replace it with clean, fresh air. (So quickly that it won't even make your house cold.) This means you and your family stay healthier and feel better throughout the season.